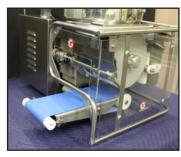

The gentle piston action is perfect for chuck style cookies with a gentle paddle sweeping of your dough into a forming mould. As the drum rotates an automatic wire system cuts dough on a conveyer belt where the operator can easily transfer in baking pans.

Stainless Steel Tables with Extractable Work

Surface and wheels with Brake