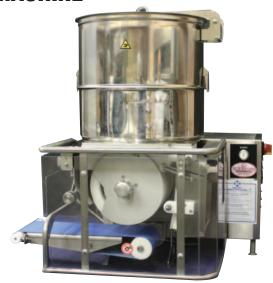

## THE UNISOURCE FORMER-MATIC™ **COOKIE/DOG BISCUIT MACHINE**

The Unisource Former-matic Cookie/Dog Biscuit Machine produces hard to deposit cookies and biscuits with raisins, nuts, and chocolate chunks. It's designed for ease of use and reliability for consistent uniform cookies with accurate portioning every time.

The gentle piston action is perfect for chuck style cookies with a gentle paddle sweeping of your dough into a forming mould. As the drum rotates an automatic wire system cuts dough on a conveyer belt where the operator can easily transfer in baking pans.

#### **FEATURES:**

- Compact Design Frame
- Window and cover in transparent methacrylate, easy to remove for cleaning
- Rollers in Delrin® with one or two shapes in the standard version
- Provided with one standard cylinder and one scraper
- Stainless steel paddles
- Conveyor belt standard
- Fast working speed: 2200 r.p.h in the standard version
- Mould thickness can be esily adjusted to change the weight
- · Constant weight: the dough forming machine is also a precise and flexible dosing system
- Maximum hygiene: materials suitable for contact with food products
- All the machine is easy to dismantle for cleaning & maintenance. NO TOOLS!
- · Safe! Codified magnetic micro-switches and physical safety guards to prevent access to moving parts
- 24/7 Nationwide Service