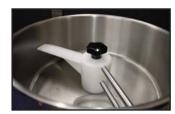

The gentle piston action is perfect for chuck style cookies with a gentle paddle sweeping of your dough into a forming mould. As the drum rotates an automatic wire system cuts dough on a conveyer belt where the operator can easily transfer in baking pans.

Maximum Safety! Our Unisource Forming Machines have all the safety requirements with a see through cover for visibility on the form process.

Patented! The stainless steel tank is completely removable to facilitate cleaning. All the components that come into contact with dough or the other mixtures are approved for use with foods, in compliance with the HACCP procedure.