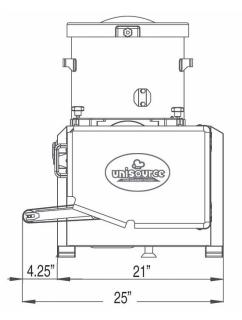

### **TECHNICAL SPECS:**

Model UNI-FM2200 Motor Power: .7 hp

Work Cycles: 2200 per hour Shape: 4.72 inches max Net Weight: 140 lbs.

Voltage: 220/60/1 phase or 110v

Hopper Capacity: 60: lbs.

Direct Phone & Service: (516) 527-3309 • (888) 443-7014 • info@unisourcefoodequipment.com • unisourcefoodequipment.com 170 Wilbur Place, Suite 300, Bohemia, New York, 11716