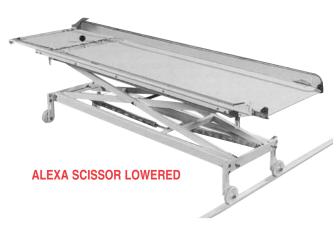

### **ALEXA LOADERS**

- Spring aided action
- Multiple springs allow for linear effort raising and lowering the platform
- Column free either side of the loading table; ideal for two man operation
- Fully adjustable height stops