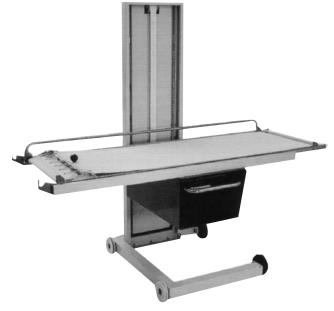

## **AMANDA LOADERS**

- Counter weighed working principle offers linear effort to raise and lower the platform at all levels
- Adjustable deck height tabs allow for fine tuning insuring effortless operation
- Ingenious design allows operator to push and follow the platform from rear all the way into the oven thus minimizing effort requiering to deposit product on the deck oven surface
- Counter-weight column may be mounted to the left or right of the oven platform