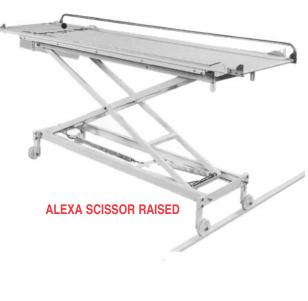

### **ALEXA LOADERS**

- Spring aided action
- Multiple springs allow for linear effort raising and lowering the platform
- Column free either side of the loading table; ideal for two man operation
- Fully adjustable height stops